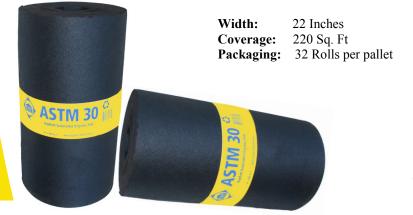

# **22" 30 ASTM** D 226-05 "Authentic" Asphalt Saturated Organic Felt

### USES

Manufactured with Recycled paper

Manufactured in the USA

GMC 22" 30 ASTM D 226-05 TYPE II Premium Shake Felt is an authentic asphalt saturated organic underlayment. This innovative product was developed to provide a two layer 100Sq. Ft. coverage area in a single application. Ideal for use with both natural and artificial shake roofing systems. Install GMC 22" 30 ASTM D 226-05 TYPE II Premium Shake Felt the same as 18" shake felt, the additional width of the roll will provide the second layer for premium protection.