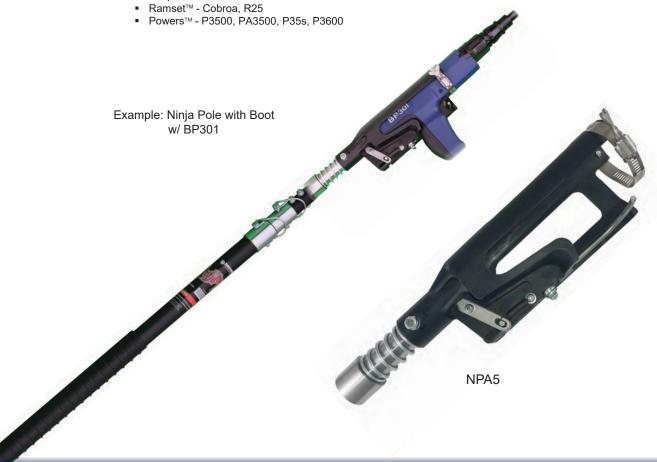

## Ninja Boot fits:

- Blue Point™ BP301, BP35
- Hilti™ DX35, DX350, DX2
- Simpson™ PT-27