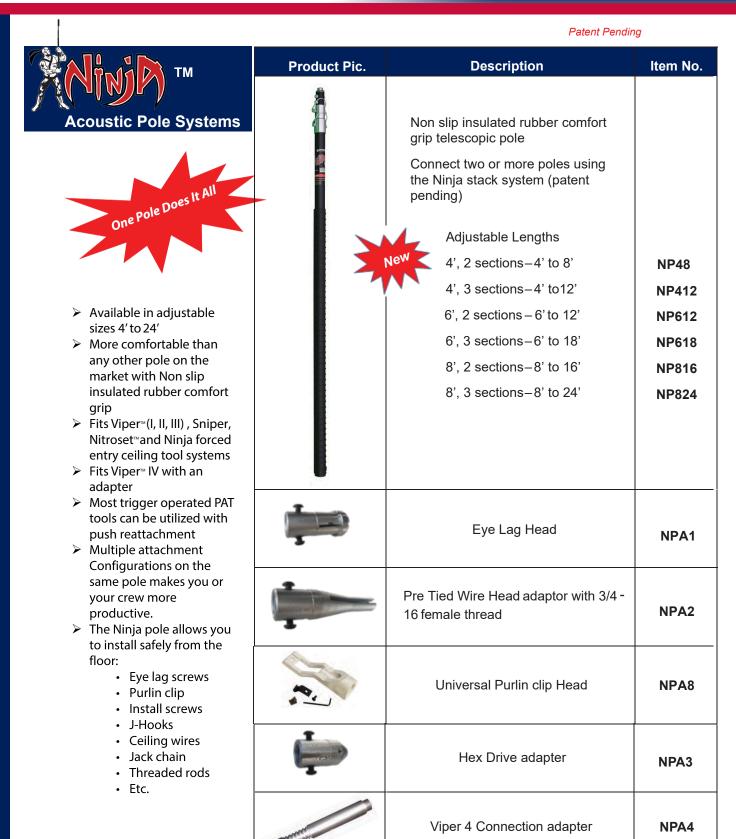

## Patent Pending

| Product Pic  | Description                          | Part# |
|--------------|--------------------------------------|-------|
|              | Base attachment, 3/8" Hex drive      | NPBA2 |
|              | Tie wire anchor installer            | NPDA1 |
|              | Lock pin                             | NPLP  |
| Comming Soon | 1/2" Drive Head                      | NPA6  |
| Comming Soon | 9/16" Socket head                    | NPA7  |
|              | Drill chuck adapter                  | NPA9  |
| Comming Soon | Base attachment, 1/2" Square drive   | NPBA1 |
|              | PAT Pole Saddle head  Patent Pending | NPA5  |