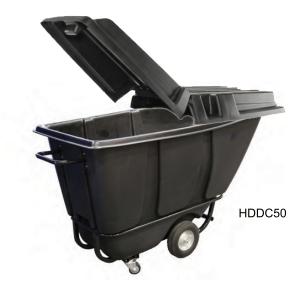

## 1/2 Yard Dump Cart

| Item No. | Description                             |
|----------|-----------------------------------------|
| HDDC50   | 1/2 yard cart (Complete kit/ no lid)    |
| HDDC50-1 | 1/2 yard lid                            |
| HDDC50-2 | 1/2 yard rear steel wheels              |
| HDDC50-3 | 1/2 yard front swivel caster wheels     |
| HDDC50-4 | 1/2 yard powder-coated HD steel frame   |
| HDDC50-5 | 1/2 yard HD plastic watertight tub main |