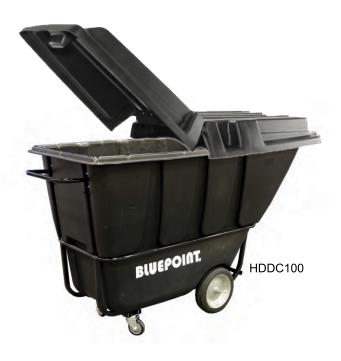

## 1 Yard Dump Cart

| Item No.  | Description                                |
|-----------|--------------------------------------------|
| HDDC100   | 1 yard cart (Complete kit/ no lid)         |
| HDDC100-1 | 1 yard lid                                 |
| HDDC100-2 | 1 yard rear steel wheels w/ grease fitting |
| HDDC100-3 | 1 yard front swivel caster wheels          |
| HDDC100-4 | 1 yard powder-coated HD steel frame        |
| HDDC100-5 | 1 yard HD plastic watertight tub main      |
|           |                                            |